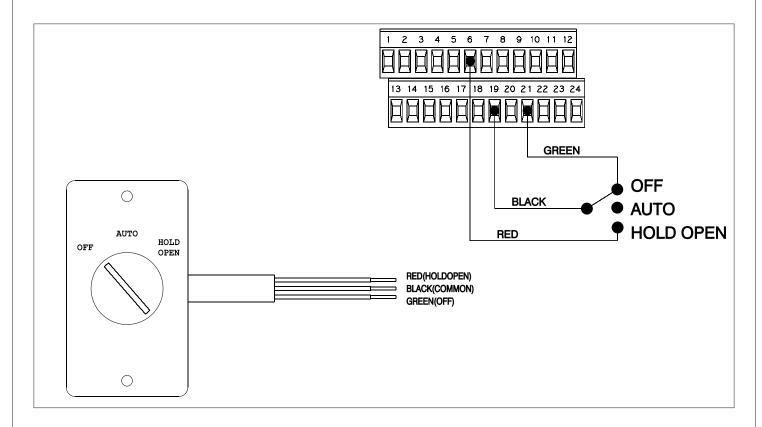

## 8310-806K Remote Key Switch

Installation Instructions

The 8310-806K allows the Electric Auto-Equalizer to be set to one of three modes.

- · OFF the operator will not respond to any input signals.
- · AUTO the operator will respond to input signals and open the door.
- HOLD OPEN the operator will open the door to 90° and remain there until the key is turned to another position.
- NOTE: the key can be removed in any position.

## To install:

- 1a Use stick-on template (provided) and place at desired position. Drill the (2) .116" dia. holes and the (1) 1" dia. hole as shown.
- 1b Route the 6' wire cable to the operator.
- 1c Connect the green wire to terminal 21.
- 1d Connect the black wire to terminal 19.
- 1e Connect the red wire to terminal 6.
- 1f Use the key to put the operator in the desired mode.