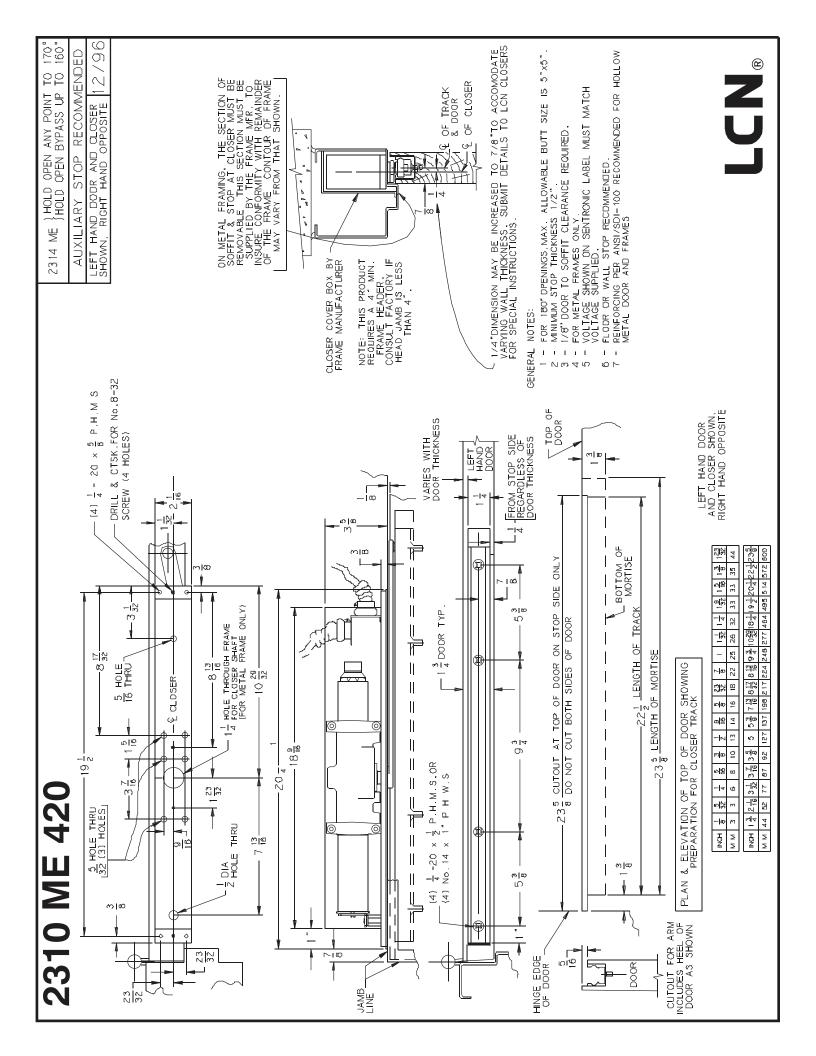

## 2310ME-420 Sentronic

If closer has optional hold-open bypass feature, bypass label will be on cylinder.

**BEGINNING SHEET** 

FOLDED SHEET

| Additional Notes: |           |                                                                                       | Revisior | n History |   |   | Revision Description:        |                                |           |                 |
|-------------------|-----------|---------------------------------------------------------------------------------------|----------|-----------|---|---|------------------------------|--------------------------------|-----------|-----------------|
| 1. None           | J         | К                                                                                     | L        | М         | N | Р | C > Revised artwork          |                                |           |                 |
|                   | 043228    |                                                                                       |          |           |   |   |                              |                                |           |                 |
|                   | Material  | Material<br>White Paper                                                               |          |           |   |   | Edited By                    | Approved By                    | EC Number | Release Date    |
|                   |           |                                                                                       |          |           |   |   | J. Ellis                     | J. Pattar                      | XXXXXX    | 10-14-15        |
|                   | Notes     |                                                                                       |          |           |   |   | Title                        |                                |           |                 |
|                   |           | <ol> <li>printed two sides</li> <li>printed black</li> <li>tolerance ± .13</li> </ol> |          |           |   |   | 2310ME-420 Instruction Sheet |                                |           |                 |
|                   | 3. tolera |                                                                                       |          |           |   |   | Creation Date                | Number                         |           | Revision        |
|                   |           | d in countr<br>ngs not to s                                                           |          |           |   |   | 05-10-10                     | 18766 C                        |           | C               |
|                   |           |                                                                                       |          |           |   |   | Created By<br>N/A            | Activity<br>3899 Hancock Expwy |           |                 |
|                   |           |                                                                                       |          |           |   |   | Software: InDesign CS6       | Security, CO 80911             |           | © Allegion 2015 |