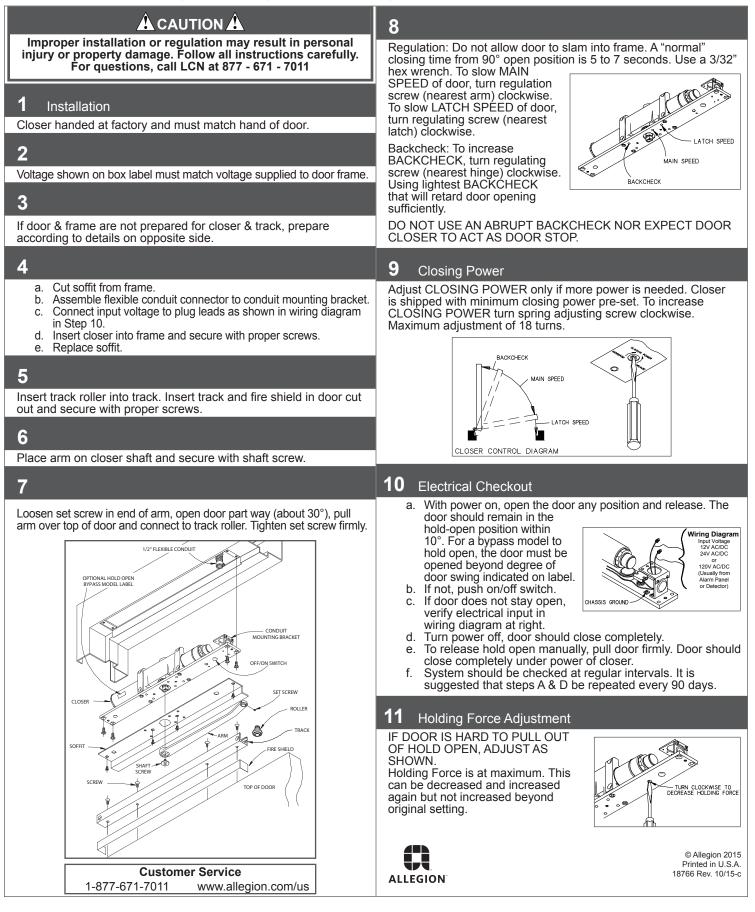

## 2310ME-420 Sentronic

If closer has optional hold-open bypass feature, bypass label will be on cylinder.

**BEGINNING SHEET** 

FOLDED SHEET

| Additional Notes: |           |                                                                                       | Revisior | n History |   |   | Revision Description:        |                                |           |                 |
|-------------------|-----------|---------------------------------------------------------------------------------------|----------|-----------|---|---|------------------------------|--------------------------------|-----------|-----------------|
| 1. None           | J         | К                                                                                     | L        | М         | N | Р | C > Revised artwork          |                                |           |                 |
|                   | 043228    |                                                                                       |          |           |   |   |                              |                                |           |                 |
|                   | Material  | Material<br>White Paper                                                               |          |           |   |   | Edited By                    | Approved By                    | EC Number | Release Date    |
|                   |           |                                                                                       |          |           |   |   | J. Ellis                     | J. Pattar                      | XXXXXX    | 10-14-15        |
|                   | Notes     |                                                                                       |          |           |   |   | Title                        |                                |           |                 |
|                   |           | <ol> <li>printed two sides</li> <li>printed black</li> <li>tolerance ± .13</li> </ol> |          |           |   |   | 2310ME-420 Instruction Sheet |                                |           |                 |
|                   | 3. tolera |                                                                                       |          |           |   |   | Creation Date                | Number                         |           | Revision        |
|                   |           | d in countr<br>ngs not to s                                                           |          |           |   |   | 05-10-10                     | 18766 C                        |           | C               |
|                   |           |                                                                                       |          |           |   |   | Created By<br>N/A            | Activity<br>3899 Hancock Expwy |           |                 |
|                   |           |                                                                                       |          |           |   |   | Software: InDesign CS6       | Security, CO 80911             |           | © Allegion 2015 |